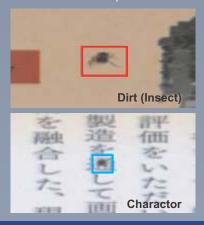

### Defect examples

Contribute to society by Image Processing Technology

DAC ENGINEERING CO., LTD.