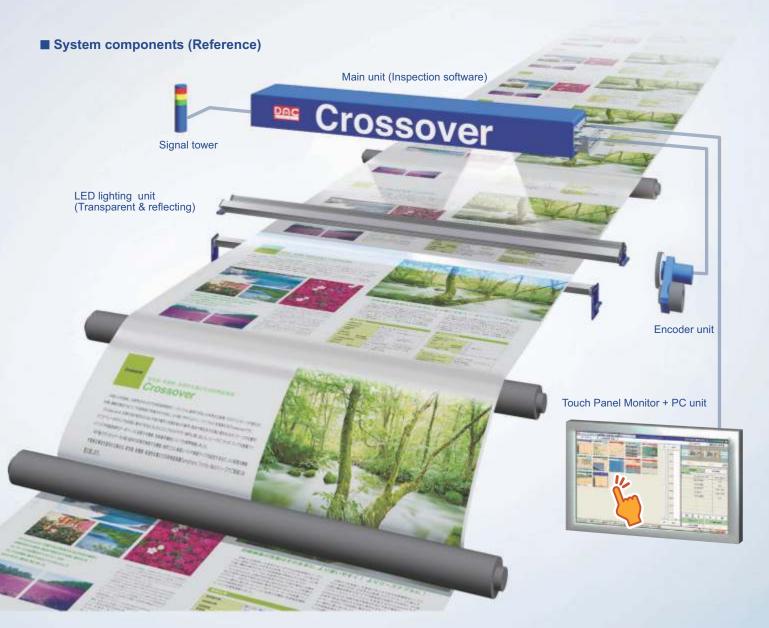

#### Specification (Standard type)

| Model                          | XLC402B(1300)                                                                                                                                                                         |                          |                          |                          |
|--------------------------------|---------------------------------------------------------------------------------------------------------------------------------------------------------------------------------------|--------------------------|--------------------------|--------------------------|
| Inspection material            | Film, Paper (Aluminum is discussed separately.)                                                                                                                                       |                          |                          |                          |
| Whole inspection width         | 1300mm                                                                                                                                                                                |                          |                          |                          |
| Inspection width               | Min. 120-Max.1280mm                                                                                                                                                                   |                          |                          |                          |
| Camera type                    | 4096 pixel 70MHz full color digital line sensor (2 cameras)                                                                                                                           |                          |                          |                          |
| Inspection speed (tpy)*1       | 300m/min                                                                                                                                                                              | 400m/min                 | 500m/min                 | 600m/min                 |
| Camera resolution              | 0.06mm <sup>2</sup>                                                                                                                                                                   | 0.08mm²                  | 0.10mm²                  | 0.12mm²                  |
| Inspection repeat length (tpy) | Min. 375mm<br>Max.1250mm                                                                                                                                                              | Min. 500mm<br>Max.1600mm | Min. 625mm<br>Max.2000mm | Min. 750mm<br>Max.2500mm |
| Type of defect                 | Foreign material, Streak, String, Character, Hazing, Others                                                                                                                           |                          |                          |                          |
| Inspection mode                | Full color inspection Fix mode / Study mode                                                                                                                                           |                          |                          |                          |
| System component               | 1 set each of main unit, Inspection software, Touch panel monitor, PC unit, Encoder unit, LED lighting unit (2x ref, 1x tra), Signal tower, and Cables (Option: Labeler, Monitor arm) |                          |                          |                          |

Suitable for slitted narrow web inspection!

Crossover's simple operation helps to reduce setup time for high mix & lower volume products.

Compact & light-weight! Controller-less unit
 Easy to set up onto gravure/offset web/ flexo web printing machine or slitter/ rewinder in the post process.