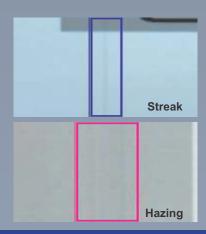

### Defect examples

Contribute to society by Image Processing Technology

DAC ENGINEERING CO., LTD.