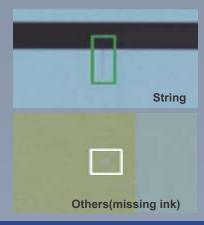

### Defect examples

Contribute to society by Image Processing Technology

DAC ENGINEERING CO., LTD.